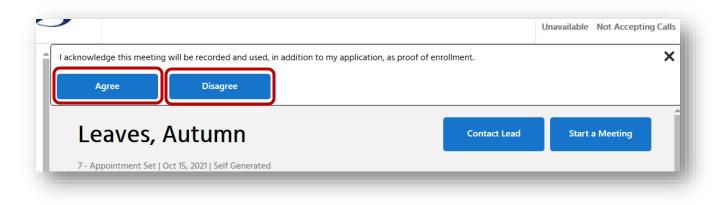

# Sending an Electronic Scope of Appointment (eSOA)

- 30. Click on the lead you want to send an eSOA to
- 31. Once you are in your lead, click on the "Create Scope of Appointment" hyperlink

|            |                               |                           |            |              | Vatasha Cook<br>Jnavailable Not Acceptir |
|------------|-------------------------------|---------------------------|------------|--------------|------------------------------------------|
| <b>A</b> ĵ | Leaves, Au                    | tumn                      |            | Contact Lead | Start a Meeting                          |
| Home       | 7 - Appointment Set   Oct 15, | 2021   Self Generated     |            |              |                                          |
| -          | Appointments                  |                           |            |              |                                          |
| Leads      | Appointment Type              | Start Date                | Start Time | Status       |                                          |
| Dintments  | There are no upcoming Ap      | pointments for this lead. |            |              |                                          |
|            | Past                          |                           |            |              |                                          |
|            | Appointment Type              | Start Date                | Start Time | Status       |                                          |
| cordings   | There are no past Appoin      | tments for this lead.     |            |              |                                          |
| sources    | Create Scope of Appoin        | tment                     |            |              |                                          |