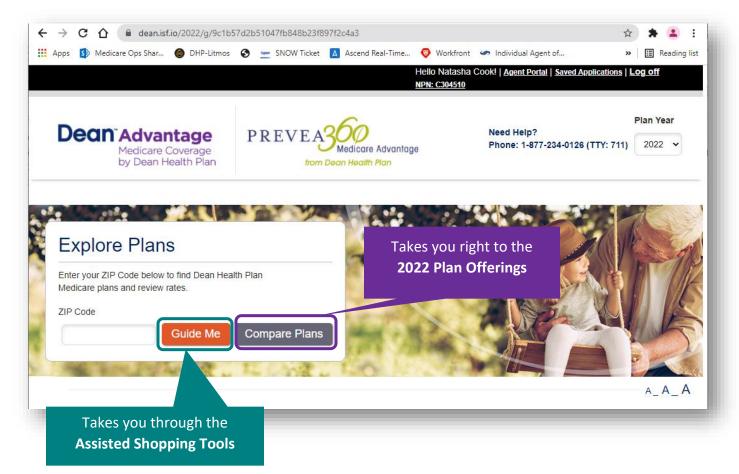

# What is Ascend?

A secure, encrypted, real-time cloud-enabled data platform that brings together all necessary tools for field sales agents to have meaningful engagements with prospective members. It is also a modular system with many functions designed to assist field sales teams with:

# **Ascend Mobile Application**

The **Ascend Mobile Application** (AMA) is the sales and enrollment platform that can be housed on your iOS, Android, Windows device. There is where you can send a electronic scope of appointment, conduct and record your sales meetings, and take a telephonic recorded application. You can also manage your Book of Business and track your lead/prospect information. Lastly, where you can submit your electronic enrollments.