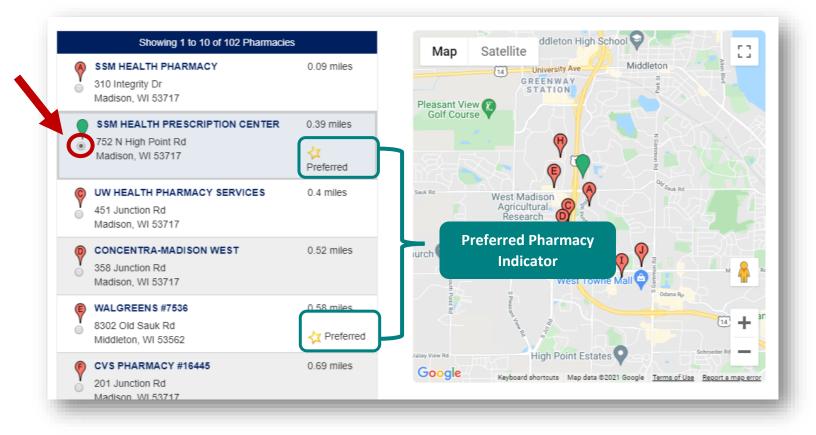

|                 |
|             |                             | Plan                       | *        |                 |
|             | City                        |                            |          |                 |
|             |                             | Preferred Only             |          |                 |
|             | State ZIP Cod               | Retail Location Mail Order |          |                 |
|             | State • 5371                | 7                          |          |                 |
|             |                             |                            |          |                 |

- 65. From the list, all preferred pharmacies will be indicated with a star icon
- 66. Click the pharmacy you want to check your clients drugs against



67. Click the "Save and Continue" button from either the bottom or top of the page



#### **Formulary Search**

- 68. The formulary search, allows you to enter your clients medications to see how they price out on our plans
- 69. In the search field, start adding your clients drugs by typing in the search box
- 70. Click on the drug in question

| Pharmacy :                                                   | <u>Search</u> | ) <u>F</u> c | ormul | <u>ary S</u> | earch | <u>1</u> ) | Docto     | or Sea   | <u>arch</u> | ) <u>20</u> | 22 M | edica    | are P      | <u>lans</u> |        |           |     |   |   |
|--------------------------------------------------------------|---------------|--------------|-------|--------------|-------|------------|-----------|----------|-------------|--