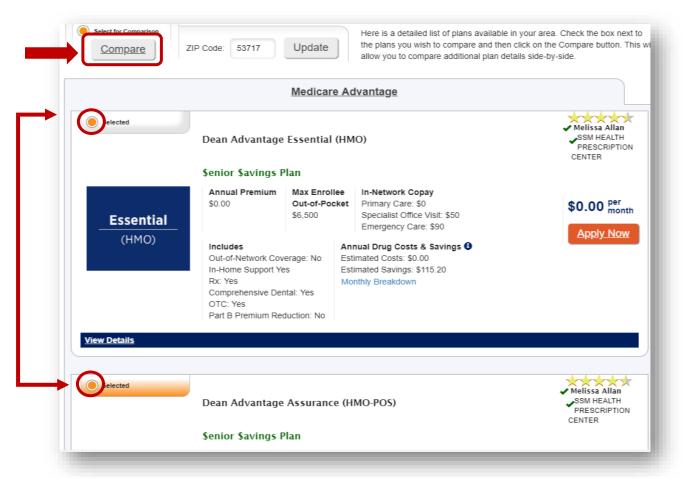

|       |
|                                                            |                                                     |                                                                                                                    |       |
| ew Plans and Compare                                       |                                                     |                                                                                                                    |       |

### **Compare Plans**

81. You can click on the radio button next to each plan that your client is interested in to do a side-by-side comparison and then click on the "**Compare**" button at the top of the screen



### **View Details/Comparison**

82. Click on the "View Details" link underneath the plan you are looking for details for

|           | Dean Advantage                                                                                                        | Essential (HM                             | 40)                                                                             | Melissa Allan<br>SSM HEALTH<br>PRESCRIPTION<br>CENTER |                                                     |
|-----------|-----------------------------------------------------------------------------------------------------------------------|-------------------------------------------|---------------------------------------------------------------------------------|----------------------------------------------