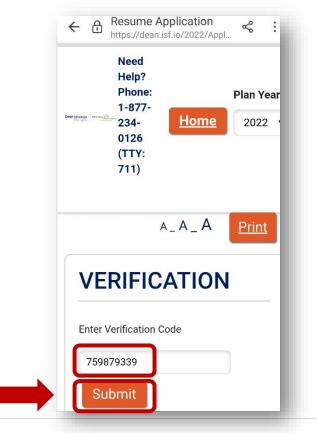

# Sending an Electronic Scope of Appointment (eSOA)

- 30. Click on the lead you want to send an eSOA to
- 31. Once you are in your lead, click on the "Create Scope of Appointment" hyperlink

|            |                               |                           |            |              | Vatasha Cook<br>Jnavailable Not Acceptir |
|------------|-------------------------------|---------------------------|------------|--------------|------------------------------------------|
| <b>A</b> ĵ | Leaves, Au                    | tumn                      |            | Contact Lead | Start a Meeting                          |
| Home       | 7 - Appointment Set   Oct 15, | 2021   Self Generated     |            |              |                                          |
| -          | Appointments                  |                           |            |              |                                          |
| Leads      | Appointment Type              | Start Date                | Start Time | Status       |                                          |
| Dintments  | There are no upcoming Ap      | pointments for this lead. |            |              |                                          |
|            | Past                          |                           |            |              |                                          |
|            | Appointment Type              | Start Date                | Start Time | Status       |                                          |
| cordings   | There are no past Appoin      | tments for this lead.     |            |              |                                          |
| sources    | Create Scope of Appoin        | tment                     |            |              |                                          |

# 32. Click on the "Electronic Form" Button

|           |                                                                                                                                                                        |      | Natasha Cook<br>Unavailable Not Accepting Cal |
|-----------|------------------------------------------------------------------------------------------------------------------------------------------------------------------------|------|-----------------------------------------------|
| Home      | Leaves, Autumn       Contact         7 - Appointment Set   Oct 15, 2021   Self Generated                                                                               |      |                                               |
| Leads     | Appointments       Appointment Type       St       St                                                                                                                  | itus |                                               |
|           | There are no upcoming Appointment       Which kind of Scope of Appointment do you want to create?         Past       Electronic Form         Appointment Type       St | itus |                                               |
| ecordings | There are no past Appointments for                                                                                                                                     |      |                                               |

33. Click on "2022 Scope of Sales Appointment Confirmation Form"

| ASCEND       | •                                             |                         |                               |              | –<br>Natasha Cook<br>Unavailable Not Accept | ing Calls |
|--------------|-----------------------------------------------|-------------------------|-------------------------------|--------------|---------------------------------------------|-----------|
| Home         | Leaves, Aut<br>7- Appointment Set   Oct 15, 2 |                         |                               | Contact Lead | Start a Meeting                             |           |
| Leads        | Appointments<br>Appointment Type              |                         |                               |              |                                             |           |
| Appointments | There are no upcoming App                     | Ojntmonto for this load | Scope of Appointment          | ×            |                                             |           |
| Recordings   | Past<br>Appointment Type                      | 2022 Scope              | e of Sales Appointment Confir | mation Form  |                                             |           |
|              | There are no past Appoint                     | ments for this lead.    |                               |              |                                             |           |

34. Next, click all the products that you want to discuss with your client

a. Note: You may have to "zoom" down the screen to your liking

| me  | Scope of Appointment                                                                                                                                                                                                                                                                                        | ×                                       |
|-----|-------------------------------------------------------------------------------------------------------------------------------------------------------------------------------------------------------------------------------------------------------------------------------------------------------------|-----------------------------------------|
| me  |                                                                                                                                                                                                                                                                                                             |                                         |
|     | Please initial below in the box beside the plan type that you want the agent to                                                                                                                                                                                                                             |                                         |
| e n | discuss with you.                                                                                                                                                                                                                                                                                           |                                         |
|     | Medicare Health Maintenance Organization (HMO) plan<br>A Medicare Advantage Plan that must cover all Part A and Part B health care and covers Part D<br>prescription drug coverage. In most HMOs, you can only go to doctors, specialists or hospitals in the<br>Plan's network except in an emergency.     |                                         |
| me  | Medicare HMO Point-of-Service (HMO-POS) Plans<br>A Medicare Advantage Plan that provides all Original Medicare Part A and Part B health coverage and<br>covers Part D prescription drug coverage. HMO-POS plans may allow you to get some services out of<br>network for a higher copayment or coinsurance. |                                         |
| are | Medicare Advantage Only (Part C)                                                                                                                                                                                                                                                                            |                                         |
| 5.0 | A Medicare Advantage Plan that must cover all Part A and Part B health care. In most HMOs, you can only<br>go to doctors, specialists or hospitals in the Plan's network except in an emergency. This plan does not<br>include part D prescription drug coverage.                                           | You'll have to use<br>the scroll bar to |
| SC  | Places and and time below                                                                                                                                                                                                                                                                                   | add/view the rest                       |
|     | Please read and sign below.                                                                                                                                                                                                                                                                                 | of the SOA                              |
|     | By signing this you are agreeing to a sales meeting with a sales agent to discuss the specific types of                                                                                                                                                                                                     | ▼                                       |
|     |                                                                                                                                                                                                                                                                                                             |                                         |

- 35. Next, you will "sign" the beneficiaries name and select the date
  - a. Yes this is weird, but will make sense later (I promise)

| <b>S</b>                | Scope of Appointment X                                                                                                                                                                                                       |
|-------------------------|------------------------------------------------------------------------------------------------------------------------------------------------------------------------------------------------------------------------------|
|                         | Zoom                                                                                                                                                                                                                         |
| Federal government      | above. The person that will be discussing Plan options with you is not employed by the<br>ut is employed or contracted by a Medicare Health Plan or Prescription Drug Plan, and<br>lated based on your enrollment in a Plan. |
|                         | affect your current enrollment, nor will it enroll you in a Medicare Advantage Plan,                                                                                                                                         |
| Beneficiary Signature*  | Autumn Leaves Date* 10/15/2021                                                                                                                                                                                               |
| If you are the authoriz | d representative, you must sign above and provide the following information:                                                                                                                                                 |
| First Name              | Last Name                                                                                                                                                                                                                    |
| Home Phone Number       | Address                                                                                                                                                                                                                      |
| City                    | State                                                                                                                                                                                                                        |
| ZipCode                 | County                                                                                                                                                                                                                       |
| Relationship to Enrolle |                                                                                                                                                                                                                              |
| OFFICE USE ONLY         |                                                                                                                                                                                                                              |
| /to be completed by A   | เลส สโครรค สมัสร์)                                                                                                                                                                                                           |