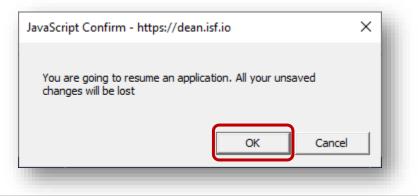

|                   | A_A                                        | A <u>Print</u>     |
| pplicatio | ns In Progress                           | Plan                                                    | Plan Year         | A_A                                        | A Print<br>Actions |
|           | <u> </u>                                 |                                                         | Plan Year<br>2022 |                                            | _                  |

137. You can edit your application by clicking "**Edit**" and this will allow you to resume the application. You will get the below error message if you have any other work or a current application open that's is not saved. Click on "**OK**" if you would like to continue



# **RATE (Remote Agent Telephonic Enrollment)**

Remote Agent Telephonic Enrollment (RATE) is a powerful enrollment tool within the Ascend Mobile Application (AMA) that enables you to enroll your clients by phone.

#### General Background on RATE:

- To be compliant with CMS, these enrollments **must occur through AMA**
- Each agent will be given a unique RATE phone number to share with their prospects
- The phone call can only be answered through AMA

- You must be logged into AMA to receive a RATE call
- You need to know when a prospect will be calling so you will be prepared to receive the call
- You cannot receive a RATE call if you are in a meeting already

#### 138. From the Welcome/Home Page, click on the down arrow above "Not Accepting Calls" next to your name

|              |