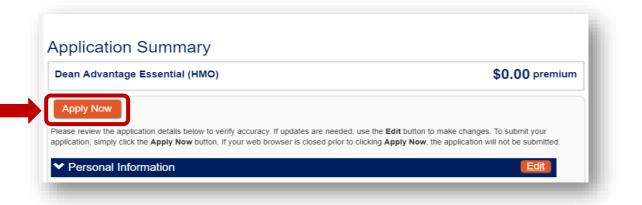

# Do you approve of this Scope of Appointment?

Scope of Appointment Confirmation Form

The Centers for Medicare and Medicaid Services requires agents to document the scope of a marketing appointment prior to any face-to-face sales meeting to ensure understanding of what will be discussed between the agent and the Medicare beneficiary (or their authorized representative). All information provided on this form is confidential and should be completed by each person with Medicare or his/her authorized representative. To be completed by person with Medicare or Authorized Representative.

Please initial below in the box beside the plan type that you want the agent to discuss with you.

Medicare Health Maintenance Organization (HMO) plan A Medicare Advantage Plan that must cover all Part A and Part B health care and covers Part D prescription drug coverage. In most HMOs, you can only go to doctors, specialists or hospitals in the Plan's network except in an emergency.