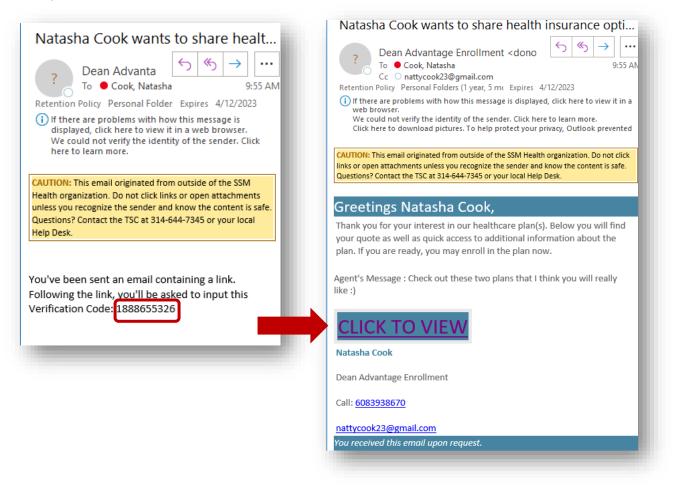

| ) - H9096                           |
| Dean Advantage Balance (HMO-POS) -                          | H9096                               |
| Dean Advantage Harmony (HMO-POS N                           | /A-Only) - H9096                    |
| Dean Advantage Complete (HMO) - H90                         | 96                                  |
| Add a custom message                                        |                                     |
| Check out these two plans that I think you will             | really like :)                      |
| Email sent. The verification code the beneficiary's phone.  | is 1888655326. The code was sent to |

# 130. Similar to the Send for Signature feature, your client will get a verification code that they will enter into the quote



131. Your client will click on the "CLICK TO VIEW" button and then enter their verification code from their email or from their text. Once that is entered they will want to click on the "Submit" button

| PREVEASION Described to For | Phone: 1-877-234-<br>0126 (TTY: 711) |  |
|-----------------------------|--------------------------------------|--|
| VERIFICATIO                 | N                                    |  |
| Enter Verification Code     | Submit                               |  |

132. Your client will only see the plans that you have sent to them and if they decide to enroll, the application will be credited to you



## **Saved Applications**

- 133. At any point you can save an application and come back to it later. All "Saved" and "Send for Signature" applications will