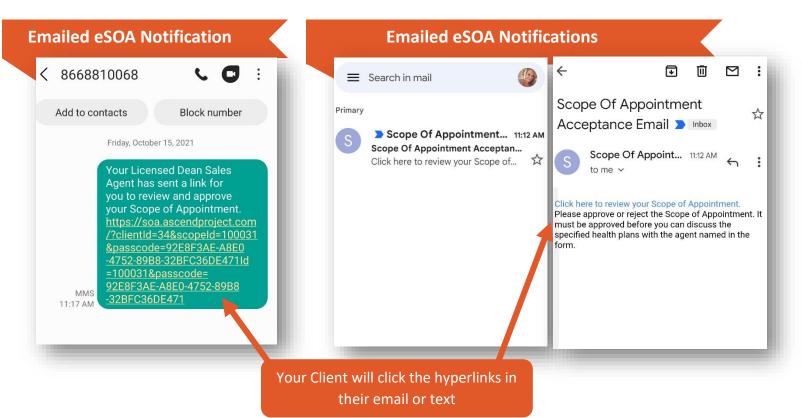

# Sending an Electronic Scope of Appointment (eSOA)

- 30. Click on the lead you want to send an eSOA to
- 31. Once you are in your lead, click on the "Create Scope of Appointment" hyperlink

|            |                               |                           |            |              | Vatasha Cook<br>Jnavailable Not Acceptir |
|------------|-------------------------------|---------------------------|------------|--------------|------------------------------------------|
| <b>A</b> ĵ | Leaves, Au                    | tumn                      |            | Contact Lead | Start a Meeting                          |
| Home       | 7 - Appointment Set   Oct 15, | 2021   Self Generated     |            |              |                                          |
| -          | Appointments                  |                           |            |              |                                          |
| Leads      | Appointment Type              | Start Date                | Start Time | Status       |                                          |
| Dintments  | There are no upcoming Ap      | pointments for this lead. |            |              |                                          |
|            | Past                          |                           |            |              |                                          |
|            | Appointment Type              | Start Date                | Start Time | Status       |                                          |
| cordings   | There are no past Appoin      | tments for this lead.     |            |              |                                          |
| sources    | Create Scope of Appoin        | tment                     |            |              |                                          |