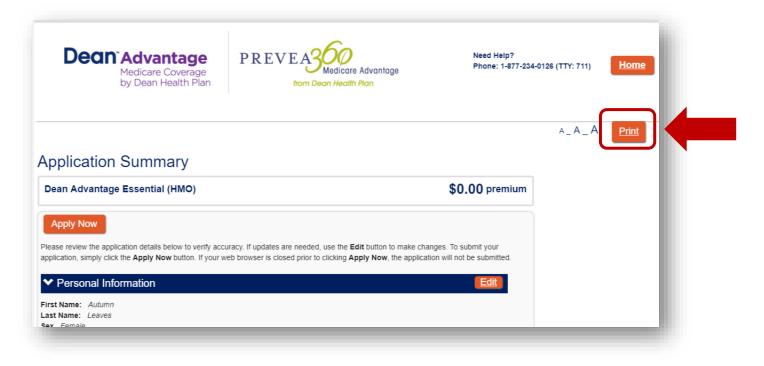

# Do you approve of this Scope of Appointment?

Scope of Appointment Confirmation Form

The Centers for Medicare and Medicaid Services requires agents to document the scope of a marketing appointment prior to any face-to-face sales meeting to ensure understanding of what will be discussed between the agent and the Medicare beneficiary (or their authorized representative). All information provided on this form is confidential and should be completed by each person with Medicare or his/her authorized representative. To be completed by person with Medicare or Authorized Representative.

Please initial below in the box beside the plan type that you want the agent to discuss with you.

Medicare Health Maintenance Organization (HMO) plan A Medicare Advantage Plan that must cover all Part A and Part B health care and covers Part D prescription drug coverage. In most HMOs, you can only go to doctors, specialists or hospitals in the Plan's network except in an emergency.