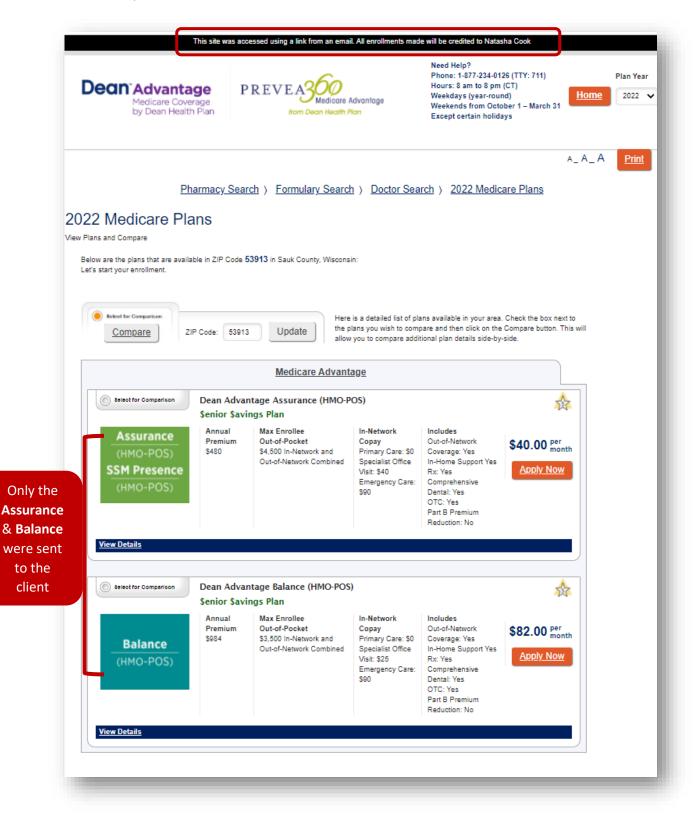

55326. The code was sent to |

# 130. Similar to the Send for Signature feature, your client will get a verification code that they will enter into the quote



131. Your client will click on the "CLICK TO VIEW" button and then enter their verification code from their email or from their text. Once that is entered they will want to click on the "Submit" button

| PREVEASION Described to For | Phone: 1-877-234-<br>0126 (TTY: 711) |  |
|-----------------------------|--------------------------------------|--|
| VERIFICATIO                 | N                                    |  |
| Enter Verification Code     | Submit                               |  |

132. Your client will only see the plans that you have sent to them and if they decide to enroll, the application will be credited to you



## **Saved Applications**

- 133. At any point you can save an application and come back to it later. All "Saved" and "Send for Signature" applications will be located in your "Saved Applications" side of the Agent Portal
- 134. Until your client has submitted the application, the application will sit in your saved applications
  - a. Saved applications will be saved for 7 days. If you or your client doesn't submit the application within the 7 days, the application will no longer be saved and you will have to do another application
- 135. From the Ascend Broker Portal, at the top right hand corner click on the "Saved Applications" link



136. From here you will see all your saved and sent for signature applications

| Dea       | Medicare Coverage<br>by Dean Health Plan | PREVEASO<br>Me