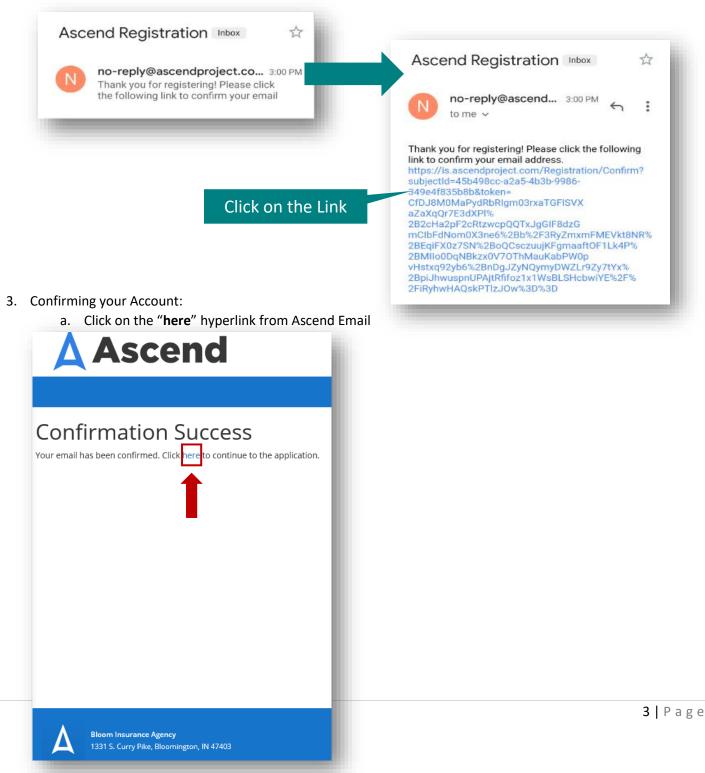

## **Getting Started- New Ascend Users**

- 1. You will get an email from "Ascend Registration" letting you know that your account is ready
- 2. Open the email and click on the link

#### 4. Next, choose your new password

- a. Password Requirements:
  - Characters in Length
  - 1 Upper-Case Character
  - 1 Numeric Character
  - 1 Lower-Case Character
- 5. After you have entered your password twice, click on the "Complete Registration" Button