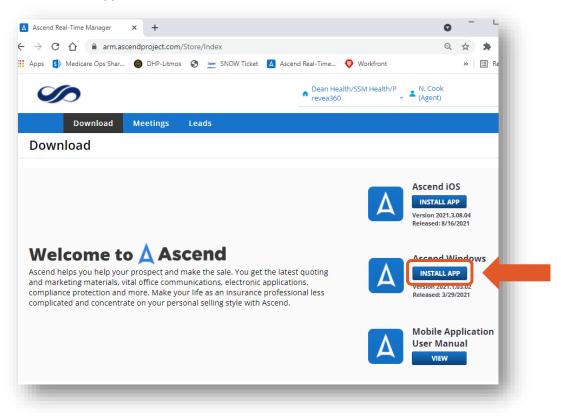

#### 8. Go to https://arm.ascendproject.com

- a. **Note**: Screenshots shown will be for using/downloading to your Windows Desktop, but screens will be the similar if downloading to iOS or Android device
- 9. Click on the "Install App" button