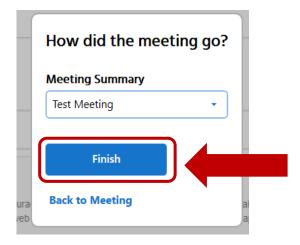

#### How to access eSOA's

- 45. Go into your lead that you sent the eSOA to
- 46. Under "Appointments", click on the approved Scope of Appointment

| Â              | 7 - Appointment Set   Oct 18, 202                                  | 1   Self Generated     |            |          |    |  |  |
|----------------|--------------------------------------------------------------------|------------------------|------------|----------|----|--|--|
| Home           | Appointments                                                       |                        |            |          |    |  |  |
| •              | Appointment Type                                                   | Start Date             | Start Time | Status   |    |  |  |
| Leads          | There are no upcoming Appoi                                        | ntments for this lead. |            |          |    |  |  |
|                | Past                                                               |                        |            |          |    |  |  |
| 4 Appointments | Appointment Type                                                   | Start Date             | Start Time | Status   |    |  |  |
| Appointments   | Scope of Appointment                                               | Oct 15, 2021           | 12:00 AM   | Accepted | >* |  |  |
|                | Scope of Appointment                                               | Oct 15, 2021           | 12:00 AM   | Declined | >  |  |  |
| Recordings     | Recordings Create Scope of Appointment Create Scope of Appointment |                        |            |          |    |  |  |

# 47. Click on the "Download SOA" button

| A ASCEND     |                                             | ×                                                                                                                                                                                                            |
|--------------|---------------------------------------------|--------------------------------------------------------------------------------------------------------------------------------------------------------------------------------------------------------------|
|              |                                             | Natasha Cook<br>Unavailable Not Accepting Calls                                                                                                                                                              |
|              | 7 - Appointment Set   Oct 18, 2021   Self G | enerated                                                                                                                                                                                                     |
| T            | Meeting #100031                             | Download SOA                                                                                                                                                                                                 |
| Home         | Accepted                                    | Zoom 4                                                                                                                                                                                                       |
| Leads        | Start Meeting                               | Scope of Appointment Confirmation Form                                                                                                                                                                       |
|              | Date: Oct 15, 2021                          | The Centers for Medicare and Medicaid Services requires agents to document                                                                                                                                   |
| Appointments | Held By:                                    | the scope of a marketing appointment prior to any face-to-face sales meeting<br>to ensure understanding of what will be discussed between the agent and                                                      |
| Appointments | Time: 12:00 AM                              | the Medicare beneficiary (or their authorized representative). All information                                                                                                                               |
| Recordings   | Duration:                                   | provided on this form is confidential and should be completed by each person<br>with Medicare or his/her authorized representative. To be completed by<br>person with Medicare or Authorized Representative. |