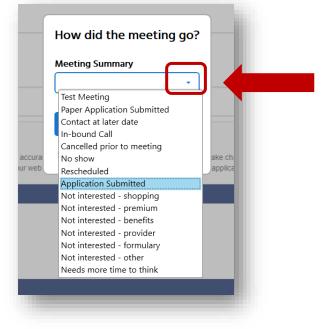

43. If you go back into your lead, you will see if the SOA has been accepted or declined

|            | •                                |                      |            |              | latasha Cook<br>Inavailable Not Accepti |
|------------|----------------------------------|----------------------|------------|--------------|-----------------------------------------|
| <b>A</b> Î | Leaves, Aut                      | umn                  |            | Contact Lead | Start a Meeting                         |
| Home       | 7 - Appointment Set   Oct 15, 20 | 021   Self Generated |            |              |                                         |
| ▲          | Appointments                     |                      |            |              |                                         |
| Leads      | Appointment Type                 | Start Date           | Start Time | Status       |                                         |
|            | Scope of Appointment             | Oct 15, 2021         | 12:00 AM   | Accepted     | >^                                      |
| ointments  | Scope of Appointment             | Oct 15, 2021         | 12:00 AM   | Declined     |                                         |
| cordings   | Past                             |                      |            |              | ÷                                       |
|            | Appointment Type                 | Start Date           | Start Time | Status       |                                         |
| sources    | There are no past Appoint        | ments for this lead. |            |              |                                         |

44. Once the SOA has been approved you can start a meeting with that lead!