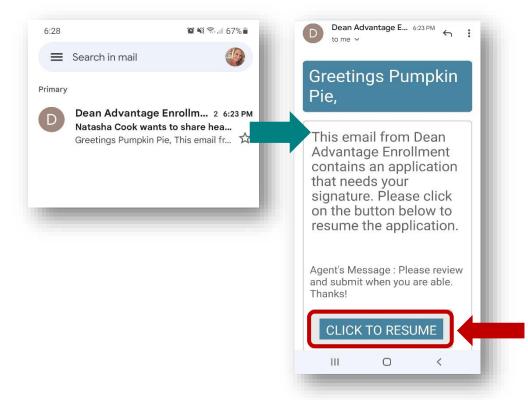

48. Your documents folder will pop up and you can chose the location and the file name of the SOA and click on the "Save" button

| A Save As                                                                                                                                                                                      |                                                                      |                                                                                |                                                                |                            | ×              |
|------------------------------------------------------------------------------------------------------------------------------------------------------------------------------------------------|----------------------------------------------------------------------|--------------------------------------------------------------------------------|----------------------------------------------------------------|----------------------------|----------------|
| $\leftrightarrow$ $\rightarrow$ $\checkmark$ $\uparrow$                                                                                                                                        | > This PC > Desktop                                                  |                                                                                | ٽ ~                                                            | 🔎 Search Desktop           | )              |
| Organize 🔻 Nev                                                                                                                                                                                 | v folder                                                             |                                                                                |                                                                |                            | :== <b>•</b> ? |
| <ul> <li>Quick access</li> <li>Desktop</li> <li>Downloads</li> <li>Documents</li> <li>Pictures</li> <li>2022</li> <li>2022</li> <li>App Audit Doc</li> <li>OCTOBER</li> <li>This PC</li> </ul> | Name<br>Finesse Primary<br>Finesse Secondary<br>Documents - Shortcut | Date modified<br>10/26/2021 7:23 AM<br>10/26/2021 7:23 AM<br>9/28/2021 9:13 AM | Type Siz<br>Internet Shortcut<br>Internet Shortcut<br>Shortcut | te<br>1 KB<br>1 KB<br>3 KB |                |
| Network                                                                                                                                                                                        |                                                                      |                                                                                |                                                                |                            |                |
| File name:                                                                                                                                                                                     | Autumn Leaves_SOA_101821                                             |                                                                                |                                                                |                            | ~              |
| Save as type:                                                                                                                                                                                  | Default (*.pdf)                                                      |                                                                                |                                                                |                            | ~              |
| ∧ Hide Folders                                                                                                                                                                                 |                                                                      |                                                                                |                                                                | Save                       | Cancel:        |

49. The document will be saved as a PDF. Dean Health Plan Administrators have access to view all eSOA's so you don't have to worry about sending the eSOA to us

### **Starting a Meeting**

50. Starting from step 37, click on the "Start Meeting" button

|           |                                                                                     | Unavailab                                                                                                                                                                                                                                                                                                                                                                                                                                                                                                                                                                         | le Not Accepting Calls |
|-----------|-------------------------------------------------------------------------------------|-----------------------------------------------------------------------------------------------------------------------------------------------------------------------------------------------------------------------------------------------------------------------------------------------------------------------------------------------------------------------------------------------------------------------------------------------------------------------------------------------------------------------------------------------------------------------------------|------------------------|
| <b>A</b>  | Leaves Autumn                                                                       | Contact lead Sta                                                                                                                                                                                                                                                                                                                                                                                                                                                                                                                                                                  | rt a Meeting           |
| Home      | Meeting #100031                                                                     | Download SOA                                                                                                                                                                                                                                                                                                                                                                                                                                                                                                                                                                      | ×                      |
|           | Accepted                                                                            | Zoom                                                                                                                                                                                                                                                                                                                                                                                                                                                                                                                                                                              |                        |
| Leads     | A<br>Sc Date: Oct 15, 2021<br>Sc Held By:<br>Time: 12:00 AM<br>Duration:<br>P<br>Ap | Scope of Appointment Confirmation Form<br>The Centers for Medicare and Medicaid Services requires agents to document<br>the scope of a marketing appointment prior to any face-to-face sales meeting<br>to ensure understanding of what will be discussed between the agent and<br>the Medicare beneficiary (or their authorized representative). All information<br>provided on this form is confidential and should be completed by each person<br>with Medicare or his/her authorized representative. To be completed by<br>person with Medicare or Authorized Representative. | 1                      |
| lesources | т                                                                                   | Please initial below in the box beside the plan type that                                                                                                                                                                                                                                                                                                                                                                                                                                                                                                                         |                        |
|           |                                                                                     | you want the agent to discuss with you.                                                                                                                                                                                                                                                                                                                                                                                                                                                                                                                                           |                        |
| <b>?</b>  | с                                                                                   | Medicare Health Maintenance Organization (HMO) plan                                                                                                                                                                                                                                                                                                                                                                                                                                                                                                                               | - 20   F               |