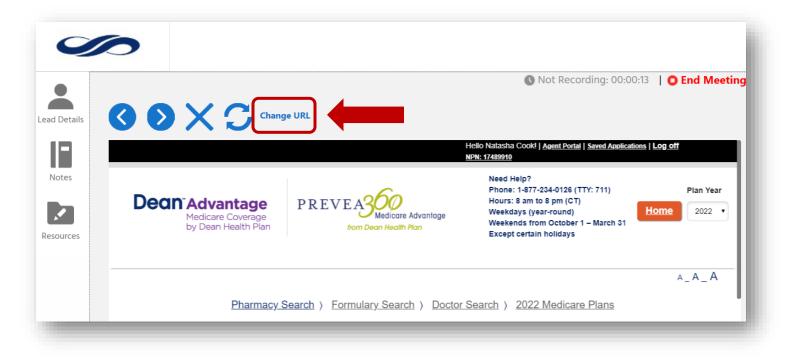

#### Resources

- 23. We have additional resources that are available in one spot so you don't have to dig around on our website or thumb through emails
- 24. Click on the "Resources" button from your Welcome/Home page
  - a. There are 3 different Folders:
    - i. **Presentation Materials**: Additional Benefit Link, ANOC & EOC's Links, Enrollment Guide/Summary of Benefits
    - ii. Agent Guidelines: Telephonic Scripting, Paper Application, Short Form, and SOA
    - iii. Other: Dental Information, Additional Benefit Flyers, Provider Directories, Formularies
- 25. Click on the "View Resources" link under each folder for which folder you want to view

|     | Resources            |                  | Resources are up to date |
|-----|----------------------|------------------|--------------------------|
|     | Bookmarked Materials |                  |                          |
|     | File Name Dat        | e Updated        |                          |
| nts | Available Resources  |                  |                          |
| gs  | Search               |                  | ٩                        |
| es  |                      | E                | 6                        |
|     |                      | Agent Guidelines | Other                    |