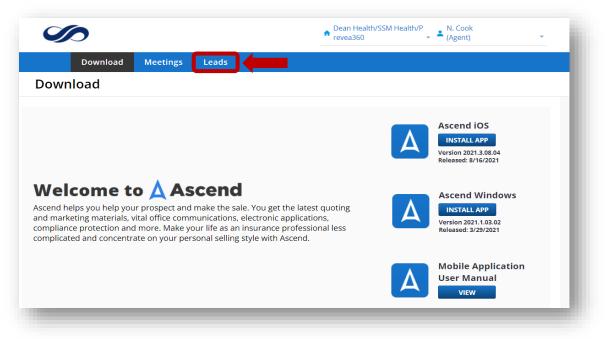

#### Resources

- 23. We have additional resources that are available in one spot so you don't have to dig around on our website or thumb through emails
- 24. Click on the "Resources" button from your Welcome/Home page
  - a. There are 3 different Folders:
    - i. **Presentation Materials**: Additional Benefit Link, ANOC & EOC's Links, Enrollment Guide/Summary of Benefits
    - ii. Agent Guidelines: Telephonic Scripting, Paper Application, Short Form, and SOA
    - iii. Other: Dental Information, Additional Benefit Flyers, Provider Directories, Formularies
- 25. Click on the "View Resources" link under each folder for which folder you want to view

|     | Resources            |                  | Resources are up to date |
|-----|----------------------|------------------|--------------------------|
|     | Bookmarked Materials |                  |                          |
|     | File Name Dat        | e Updated        |                          |
| nts | Available Resources  |                  |                          |
| gs  | Search               |                  | ٩                        |
| es  |                      | E                | 6                        |
|     |                      | Agent Guidelines | Other                    |