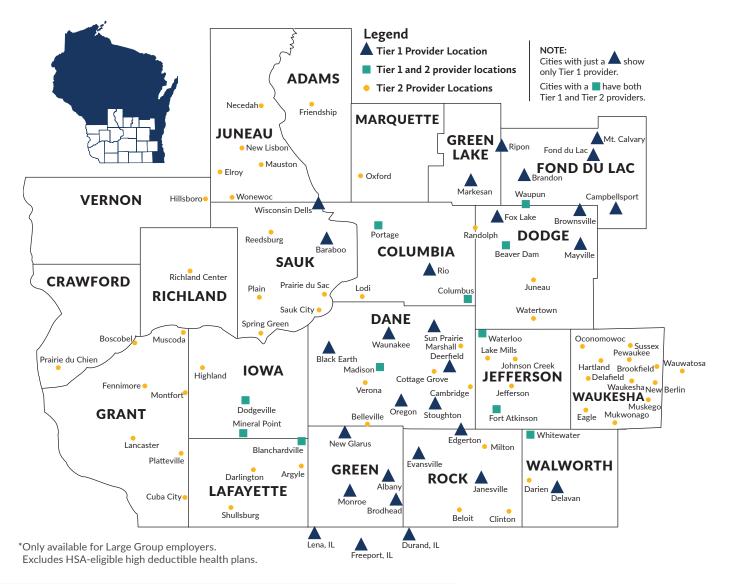

# Lower copays for specialty and PCP office visits are a great benefit of the Value Choice Plan.

Find provider options for Value Choice Plan using the map below.

# Have questions? We're here to help.

Visit **DeanCare.com/ValueChoice** to find all Tier 1 and Tier 2 provider locations.

# Legend

- Urgent Care Location
- Tier 1 locations
- Tier 2 locations

# ADAMS Friendship

- Gundersen Moundview Clinic
- **COLUMBIA**

# Columbus

- SSM Health Dean Medical Group
- Poser Clinic
- Prairie Ridge Health Clinic Columbus

# Lodi

• Lodi Medical Clinic

# Portage

- SSM Health Dean Medical Group
- Aspirus Portage Clinic
- UW Health Portage