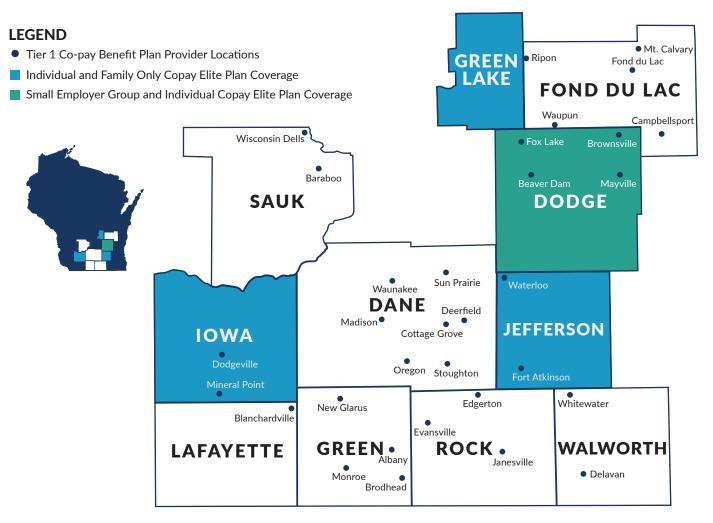

# tier 1 CO-PAY BENEFIT PLAN PROVIDER LOCATIONS Dean Copay Elite Network

Our Copay Elite Plans are available for both **small employer group and individual plans in Green Lake, Iowa and Jefferson counties**. Additionally **individual plan** members can purchase the Copay Elite Plans in **Dodge County**.

Except in the case of an emergency, medical services must be obtained from a Tier 1 Co-pay Benefit Plan Provider Locations in these counties to ensure a lower copay. The map below outlines the **Tier 1 Co-pay Benefit Plan Provider Locations** in your coverage area.

For the most up-to-date listing, visit **DeanCare.com/Elite** for a list of Tier 1 Co-pay Benefit Plan Provider Locations by county.

Please note, all behavioral and substance abuse outpatient visits are offered at the lower copay. Visit **DeanCare.com/Doctors** to find a behavioral health or substance abuse provider near you.