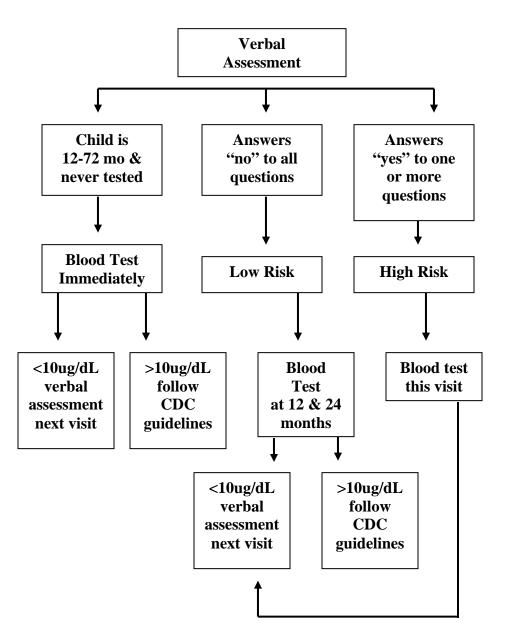

In addition to outlining these components this pamphlet will highlight when a Blood Lead Test is required. It is federally required that a Blood Lead test be completed at one and two years of age. A verbal assessment will not satisfy this component.

# Lead Screening (age 6-72 months)