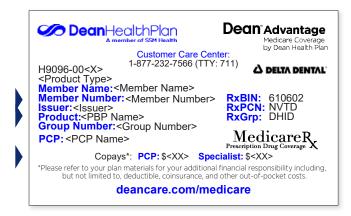

## **Questions about your ID card?**

Call our Customer Care Center at 1-877-232-7566 (TTY: 711)

## **Member Number**

Use your Member # at **deancare.com** to:

- Access your member certificate
- Review details of your health coverage

## **Product Type**

Plan you purchased and providers you can see

**Copay** Your out-ofpocket copay costs\*

When possible, go to your **primary care provider** first

For **urgent care** or medical **emergency** 

Number to call for claims and insurance questions and **24-Hour Nurse** Advice Hotline

Pharmacy Technical Help Desk Number: 1-866-270-3877

| *Copay     | Fixed amount when you receive care                                       |
|------------|--------------------------------------------------------------------------|
| Deductible | Amount you pay before insurance pays                                     |
|            | Paid if you aren't admitted<br>(see member certificate for more details) |